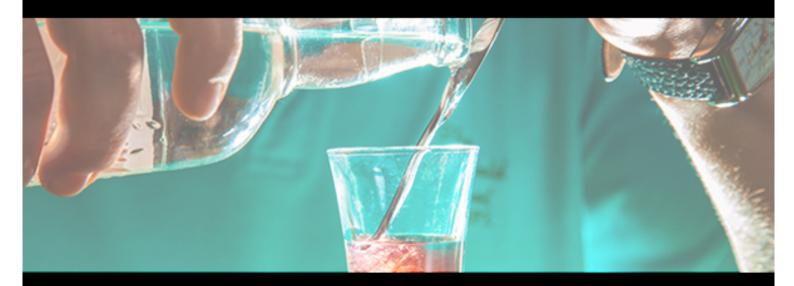

#### **DRINK MAKING**

- 1. Retrieve, set up and group glassware according to liquor.
  - Never retrieve glassware by the rim. Always grip the base or stem
  - Grouping, same liquor glassware side by side expedites production
- 2. Ice glassware to capacity but do not breach the rim.
  - Never use glassware as an ice scoop. Always use the ice scoop
  - Failing to ice glassware to capacity produces a weaker drink
  - Less ice doesn't equal more liquor. Less ice equals more mix
  - More mix melts ice quicker causing drinks to become watered down
- 3. Always bartend using both hands.
  - One hand pouring and one hand holding the jigger
  - Hold the jigger slightly above glassware or shaker tin
  - Never free pour. Always use a jigger
- 4. Prepare entire order before distributing drinks.
- 5. Preparation is not complete without garnish and stir straw.

Collectively setting up, grouping and icing glassware streamlines drink production where as making one drink at a time exponentially slows service.

Employ a stir straw technique when faced with a large drink order comprised of similar drinks, in identical glassware with the same garnish, but different mixers or possibly different liquors.

#### DRINK SERVICE AND DELIVERY

Always place a cocktail napkin in front of each customer. Napkin placement notifies bartenders and management customers have been approached and are receiving service.

- Serve ladies first
- Handle glassware by base or stem, never by the rim
- Place drinks on napkin used to mark service
- Replace soiled napkins
- Call out drinks by name or pouring brand
- Make eye contact and speak clearly
- Multi-task by cleaning the bar top while delivering drinks
- Conclude delivery by asking, "Can I get you anything else?"
- Attempt a reorder prior to drink completion
- Ask for reorder by product name, "Can I get you another Jack and Coke?"
- Replace the customer's cocktail napkin upon reorder.
- Discard the empty glass and napkin together, replace cocktail napkin
- Provide the type of service you would like to receive if you were across the bar